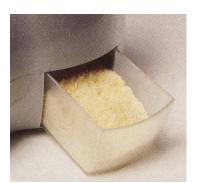

#### **FEATURES**

- Power cord storing compartment
- For use with hard cheese, stale bread, chocolate, and dried fruit
- Maximum ABS Power: 140W
- Continuous duty