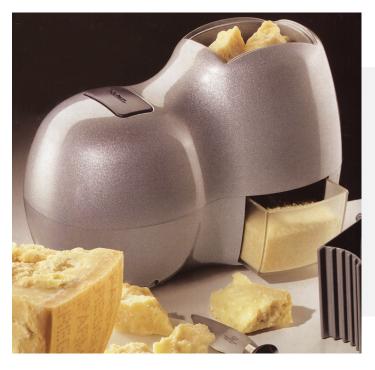

#### **FEATURES**

- Power cord storing compartment
- For use with hard cheese, stale bread, chocolate, and dried fruit
- Maximum ABS Power: 140W
- Continuous duty