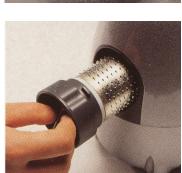

## RESIDENTIAL CHEESE GRATER

Item: 21622 | Model: GR-IT-0140

## **FOOD EQUIPMENT**

RESIDENTIAL CHEESE GRATER GR-IT-0140 | 21622

#### **FEATURES**

- Power cord storing compartment
- For use with hard cheese, stale bread, chocolate, and dried fruit
- Maximum ABS Power: 140W
- Continuous duty