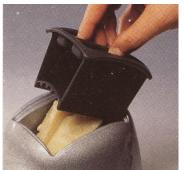

#### **FEATURES**

- Power cord storing compartment
- For use with hard cheese, stale bread, chocolate, and dried fruit
- Maximum ABS Power: 140W
- Continuous duty