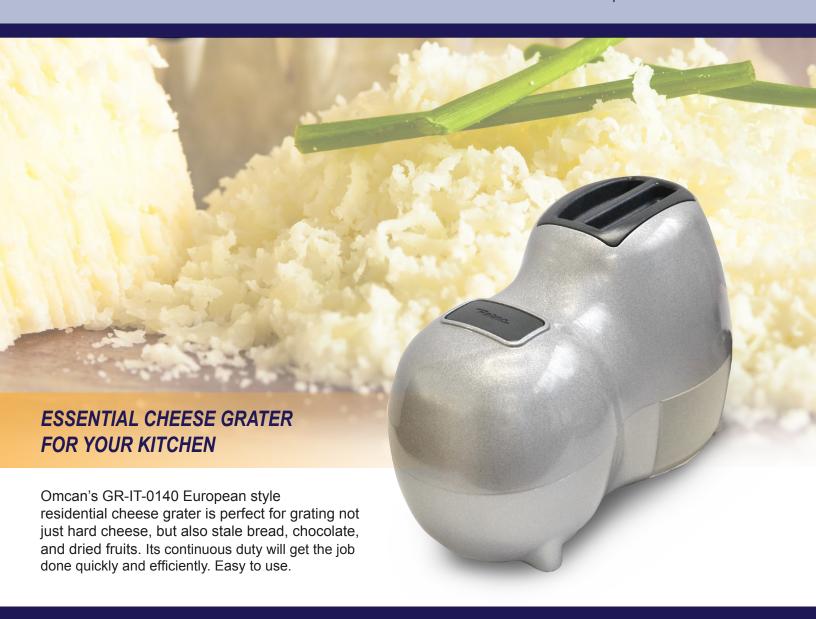

## RESIDENTIAL CHEESE GRATER

Item: 21622 | Model: GR-IT-0140

#### **FEATURES**

- Power cord storing compartment
- For use with hard cheese, stale bread, chocolate, and dried fruit
- Maximum ABS Power: 140W
- Continuous duty